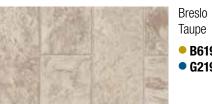

Taupe ● B6190 / ● B3190 ● G2190

Eagle Rock Seagull • **B6133 / • B3133** 

Amalfi Black • **B6023 / • B3023** 

14 | Armstrong<sup>®</sup> Flooring Vinyl Sheet