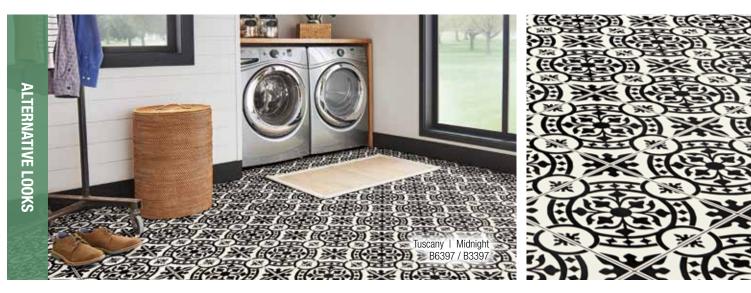

# Alternative Looks

Bring your room to life with modern designs.With its full range of visual dynamics, this collection brings a fresh dimension of style to flooring.

### Alternative Looks

Amador Medallion Blanche • B6380 / • B3380

Amador Medallion Crème • B6381 / • B3381

o pg 17

**B6382 / B3382** 

Amador Medallion Heirloom Gray ■ B6383 / ● B3383

Stone Hex Meadow Mist • B6390 / • B3390

**o** pg 16

Stone Hex Slate Gray • B6392 / • B3392

Tuscany Midnight • B6397 / • B3397

Tuscany

Charcoal

Tuscany

Midday Blue

\*

• B6395 / • B3395

• B6396 / • B3396

pgs Cover, 5, 18

• B6083 / • B3083

Comfort of the Hearth

Framingham

Framingham Natural • B6080 / • B3080

Kyoto Breeze B6100 / B3100