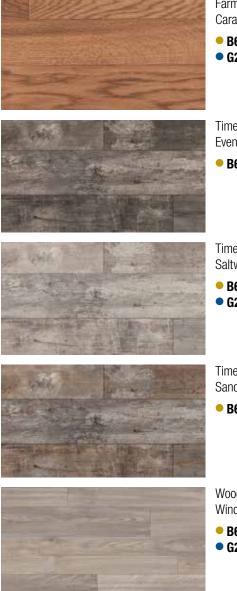

#### ● PREMIUM | ● BETTER | ● GOOD

Chevron Forest Silver Fox • **B6385 / • B3385** 

o pgs 5, 7

Chevron Forest Wolfe Gray

● B6386 / ● B3386

Chevron Forest Brown Hops • **B6387 / • B3387** 

Chevron Forest

Smokey Gray

B6388 / 
B3388

Montana Retreat Wind Whisper • B6375 / • B3375

Montana Retreat Cool Creek

• B6376 / • B3376

Montana Retreat Big Sky Brown • **B6377 / • B3377** 

o pgs 3, 6

● B6378 / ● B3378

Montana Retreat

Night Horizon

Antique Oak Butternut • **B6010 / • B3010** 

Ceruse Oak Windfall Taupe • **B6361 / • B3361** 

**o** pg 8

Ceruse Oak Wolf Run • **B6360 / • B3360** 

Deep Creek Timbers Rustic Hearth • **B6012 / • B3012** • **G2315** 

Farmdale Caramel

B6060 / 
B3060
G2060

TimeKeeper's Call Evening Swim

• B6343 / • B3278

TimeKeeper's Call Saltwash Mist

TimeKeeper's Call Sand Dune Run

• B6341 / • B3276

Woodbine Windmill

B6070 / B3070
G2070

Mineral Travertine | Oyster B6043 / B3043 / G2325 Alvina | Brownstone B6121 / B3121 / G2354