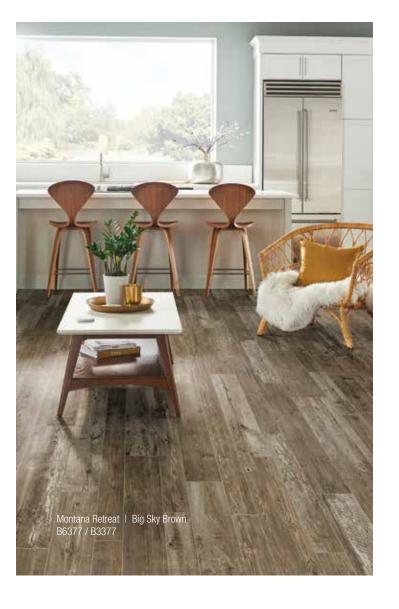

# Wood Looks

From the charm of traditional and exotic wood visuals to the character of reclaimed timber, our Wood Looks allow you to bring the rich graining and timeless appeal of natural hardwood into any part of your home.

B6388 / 
B3388

Montana Retreat Wind Whisper • B6375 / • B3375

Montana Retreat Cool Creek

• B6376 / • B3376

Montana Retreat Big Sky Brown • **B6377 / • B3377** 

o pgs 3, 6

● B6378 / ● B3378

Montana Retreat