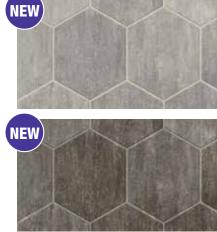

### Alternative Looks

Amador Medallion Blanche • B6380 / • B3380

Amador Medallion Crème • B6381 / • B3381

o pg 17

**B6382 / B3382** 

Amador Medallion Heirloom Gray ■ B6383 / ● B3383

Stone Hex Meadow Mist • B6390 / • B3390

**o** pg 16

Stone Hex Slate Gray • B6392 / • B3392

Tuscany Midnight • B6397 / • B3397

Tuscany

Charcoal

Tuscany

Midday Blue

\*