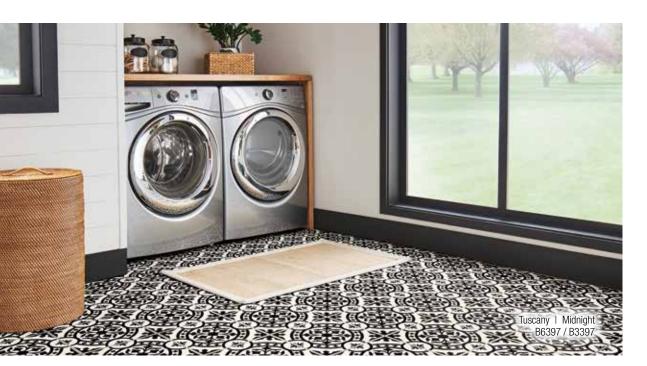

**o** pg 16

Stone Hex Slate Gray • B6392 / • B3392

Tuscany Midnight • B6397 / • B3397

Tuscany

Charcoal

Tuscany

Midday Blue

\*

• B6395 / • B3395

• B6396 / • B3396

pgs Cover, 5, 18

• B6083 / • B3083

Comfort of the Hearth

Framingham

Framingham Natural • B6080 / • B3080

Kyoto Breeze B6100 / B3100