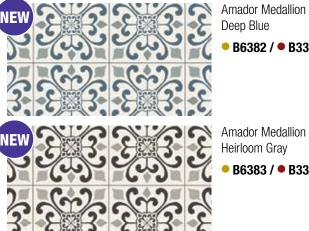

### Alternative Looks

Amador Medallion Blanche • B6380 / • B3380

Amador Medallion Crème • B6381 / • B3381

o pg 17

**B6382 / B3382** 

Amador Medallion Heirloom Gray ■ B6383 / ● B3383

Stone Hex Meadow Mist • B6390 / • B3390