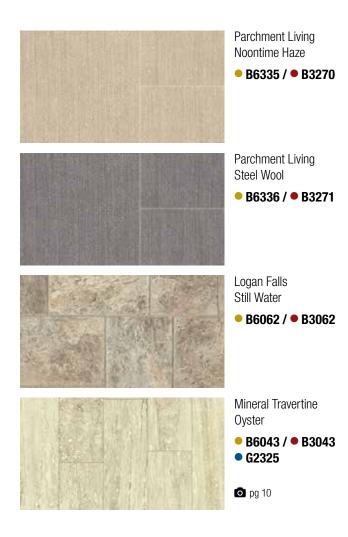

Farmdale Caramel

B6060 / 
B3060
G2060

TimeKeeper's Call Evening Swim

• B6343 / • B3278

TimeKeeper's Call Saltwash Mist

TimeKeeper's Call Sand Dune Run

• B6341 / • B3276

Woodbine Windmill

B6070 / B3070
G2070

Mineral Travertine | Oyster B6043 / B3043 / G2325 Alvina | Brownstone B6121 / B3121 / G2354