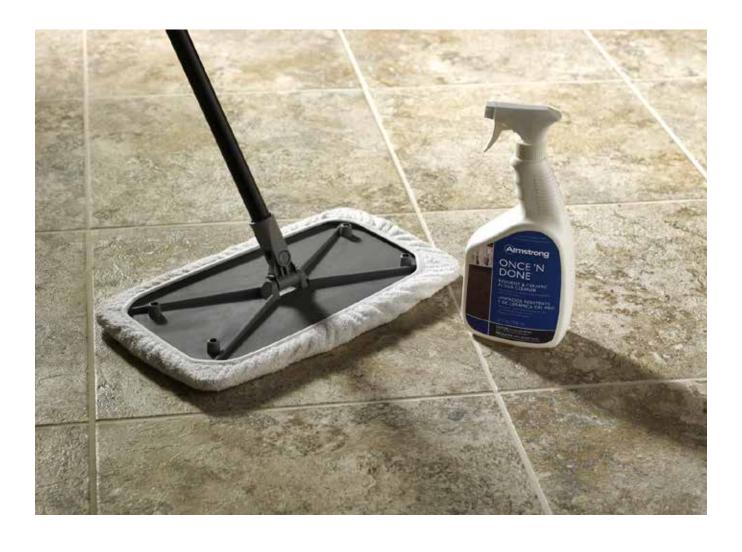

### FLOOR CARE PRODUCTS

The Armstrong<sup>®</sup> Flooring family of floor care products are designed to keep your floor looking as beautiful as the day it was installed.

Ask your Armstrong Flooring retailer about:

- Once 'n Done<sup>®</sup> Resilient & Ceramic Floor Cleaner
- New Beginning<sup>®</sup> Resilient Deep Cleaning Floor Stripper
- Satinkeeper<sup>®</sup> Low Gloss Floor Finish
- Shinekeeper<sup>®</sup> Floor Finish