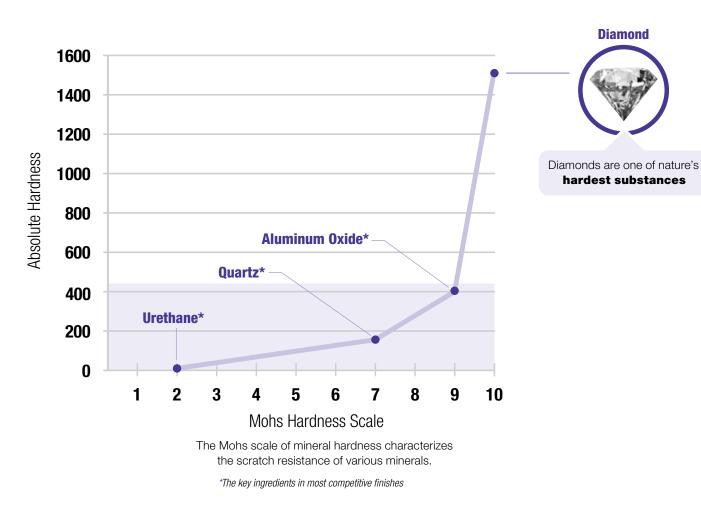

## **Priceless Protection**

It's revolutionary and made with nature's hardest substance – diamonds. Innovative Diamond 10<sup>®</sup> technology from Armstrong Flooring makes Armstrong Vinyl Sheet floors scratch, scuff and stain resistant. It also repels dirt, making clean-up a breeze.

## Vinyl Revival

Armstrong Flooring has reinvented Vinyl Sheet flooring - with incredible realism, authentic textures, vivid color and our patent-pending Diamond 10<sup>®</sup> technology. This superior level of performance withstands people, pets, scratches and stains, so your floor looks newer, longer. Great styles, easy cleaning and the added durability of Diamond 10 technology make Armstrong Vinyl Sheet flooring better than ever – an ideal choice for any room in your home.