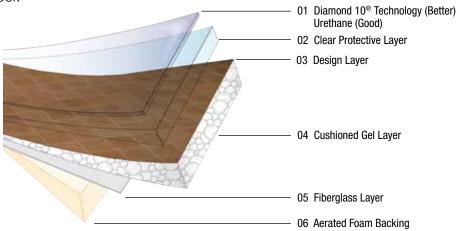

#### **CUSHIONSTEP™** Soft Comfort

Warm and soft underfoot, this construction brings an unexpected level of comfort to your floor.

Modified loose-lay or fully adhered installation.