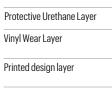

#### **Product Specifications**

Nominal Size Overall Thickness Wear Layer Edge Detail Coverage Installation Warranty

Warranty Flame Spread ASTM E 648 Smoke Evolution ASTM E 662 Acoustical Performance: Trade Up 6.5" x 48"

2 mm

12 mil - Urethane

Square

34.66 sq. ft. per ctn

Glue Dowr

15-Year Limited Residential / 7-Year Limited Commercial

0.45 W/cm<sup>2</sup> or more Class I

450 or less