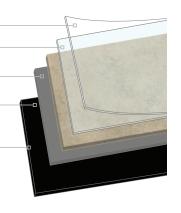

#### **Product Specifications**

Nominal Size Overall Thickness Wear Layer Edge Detail Coverage Installation Warranty

Warranty Flame Spread ASTM E 648 Smoke Evolution ASTM E 662 Acoustical Performance: Trade Up 6.5" x 48"

2 mm

12 mil - Urethane

Square

34.66 sq. ft. per ctn

Glue Dowr

15-Year Limited Residential / 7-Year Limited Commercial

0.45 W/cm<sup>2</sup> or more Class I

450 or less